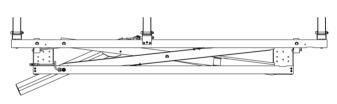

## **Scissor Mounting for SHE and Ventilation**

The mounting serves the purpose of opening and closing devices for natural smoke and heat evacuation such as skydomes and skylights. The scissor mounting is available in an electric version with electric actuators and in a pneumatic version with pneumatic cylinders.

## **Electric**

| Part number              | 5SB2 0080 1CA0        |
|--------------------------|-----------------------|
| Nominal voltage          | 24 VDC/48 VDC         |
| Current demand           | 8 A (24 V)/4 A (48 V) |
| Ripple                   | 150 mVpp              |
| Lifting force            | 2 x 1808 N            |
| Lifting height           | 800 mm                |
| Ventilation positon max. | 25 s                  |
| Ambient temperature      | -5 °C - +60 °C        |

## **Pneumatic**

| Part number                    | 5SB2 0080 A6Z0  |
|--------------------------------|-----------------|
| Reliability Re                 | 1.000 cycles    |
| Reliability                    | 10.000 cycles   |
| Max. operating pressure        | 30 bar          |
| Min. operating pressure        | 6 bar           |
| Lifting force at 6 bar (vent.) | 2 x 505 N       |
| Lifting height                 | 800 mm          |
| Ambient temperature            | -15 °C - +60 °C |