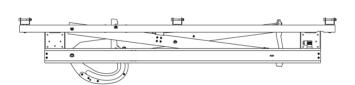

## **Scissor Mounting for SHE and Ventilation**

The mounting serves the purpose of opening and closing devices for natural smoke and heat evacuation such as skydomes and skylights. The scissor mounting is available in an electric version with electric actuators and in a pneumatic version with pneumatic cylinders.