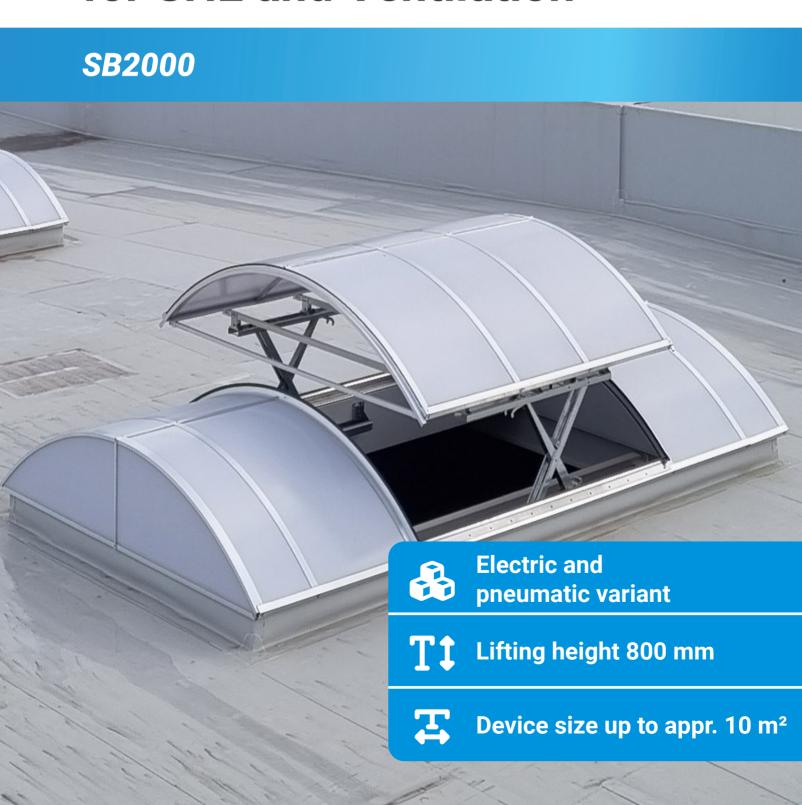

## **Scissor Mounting for SHE and Ventilation**

The mounting serves the purpose of opening and closing devices for natural smoke and heat evacuation such as skydomes and skylights. The scissor mounting is available in an electric version with electric actuators and in a pneumatic version with pneumatic cylinders.