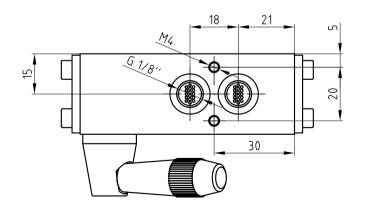

### Installation:

1) Variable mounting position

- 2) Join connections as follows:
- P ... Compressed air
- A ... Pneumatic cylinder OPEN
- B ... Pneumatic cylinder CLOSE

# Technical data:

| max. operating pressure   | 16bar         |
|---------------------------|---------------|
| nominal width of valve    | 4mm           |
| ambient temperature range | -15°C - +55°C |