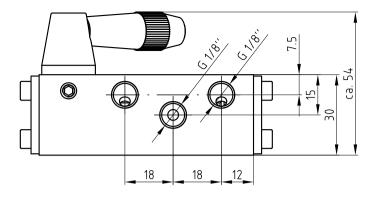

### Installation:

1) Variable mounting position

- 2) Join connections as follows:
- P ... Compressed air
- A ... Pneumatic cylinder OPEN
- B ... Pneumatic cylinder CLOSE

# Technical data:

| max. operating pressure   | 16bar         |
|---------------------------|---------------|
| nominal width of valve    | 4mm           |
| ambient temperature range | -15°C - +55°C |