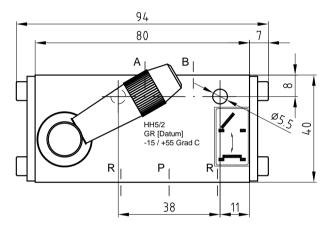

# Operation:

 Manual operation by using the hand lever. hand lever up = OPEN hand lever down = CLOSE

### Installation:

1) Variable mounting position

- 2) Join connections as follows:
- P ... Compressed air
- A ... Pneumatic cylinder OPEN
- B ... Pneumatic cylinder CLOSE