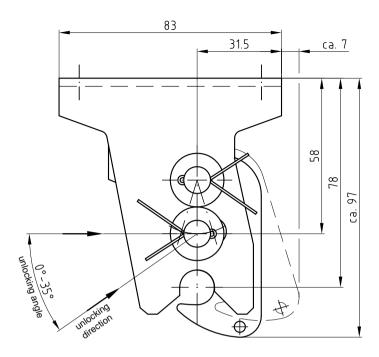

## Operating description:

Mechanical hook locking device for use with opening systems (BF, GB, BG, usw.), in connection with adjustable locking bolt EVB3 or extension set for ventilation set-L/3.

Operating:
Unlocking by applying a force in unlocking direction. The unlocking force depents on the unlocking angle and the particular locking force.

### Installing:

Variable mounting position. But be carefull about the correct unlocking angle.

### Release force:

Depending on the MHV-type - see table

| MHV-type | min. release force |
|----------|--------------------|
| MHV-3    | 430N               |
| MHV-3.01 | 285N               |
| MHV-3.02 | 650N               |