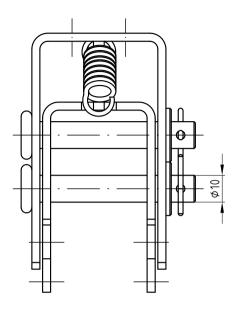

## Operating description:

Mechanical hook locking device for use with opening systems (BF, GB, BG, usw.), in connection with adjustable locking bolt EVB3 or extension set for ventilation set-L/3.

Operating:
Unlocking by applying a force in unlocking direction. The unlocking force depents on the unlocking angle and the particular locking force.