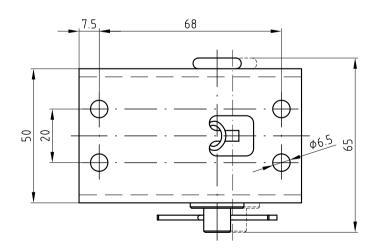

### Installing:

Variable mounting position. But be carefull about the correct unlocking angle.