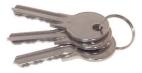

### PHZ:

- Half cylinder lock for key operated switch type LT-AP-S or LT-UP-S
- Keyed alike
- Key removal in centre position
- With 3 keys