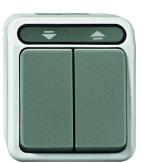

## <u>LT-AP</u>

- Surface mounted rocker push-button, wet room series
- Mechanical reverse lock-out and electrical interlock
- Single pole, with zero position
- Switching capacity 10Å / 250V~
- Protection IP44
- Light grey

# <u>LT-AP-S</u>

- Surface mounted push-button, key operated, wet room series
- Single pole, with zero position
- Switching capacity 10Å / 250V~
- Operated with half cylinder lock **PHZ** (accessory)
- Protection IP44
- Light grey