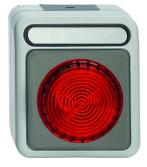

### <u>AA</u>

- Surface mounted signal light, wet room series
- Protection IP44
- Light grey, red light

#### AA-24:

• With lamp 3W / 30V (E14)

#### AA-230:

• With lamp 5-7W / 230V (E14)