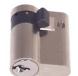

### PHZ:

- Half cylinder lock for key operated switch type LT-AP-S or LT-UP-S
- Keyed alike
- Key removal in centre position
- With 3 keys